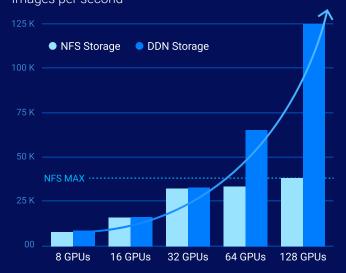

## Peak GPU performance, proven at all scale

DDN AI Solutions deliver full multi-dimensional performance and scaling with NVIDIA GPUs

#### Linear AI Application Performance Scaling Images per second