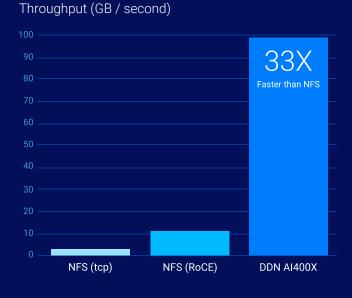

## Peak GPU performance, proven at all scale

DDN AI Solutions deliver full multi-dimensional performance and scaling with NVIDIA GPUs